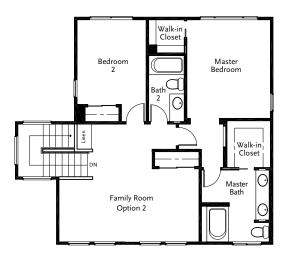

## Tiare

PLAN 4

3 Bedroom, 3 Bath with Option 2 Family Room

Second Floor Option 2 Family Room

Floor plans may be slightly altered and not to scale. Square footages are approximate. Features may vary due to location and site conditions. Gentry reserves the right to make changes to design specifications and make material substitution without notice. These plans are copyrighted. Unauthorized copying or use of these plans is a willful infringement of Gentry Homes, Ltd.'s rights under copyright law and may result in a liability up to \$100,000 and attorney's fees and costs incurred to protect its rights.