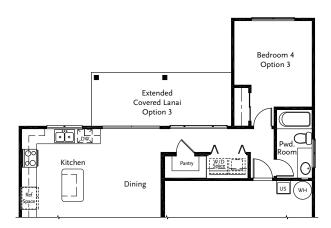

PLAN

4 Bedroom, 2.5 Bath with Option 3
Extended Covered Lanai and Bedroom 4

First Floor
Option 3
Extended Covered Lanai (133 sq. ft.)
Bedroom 4 (Additional 172 sq. ft. - Living Area)