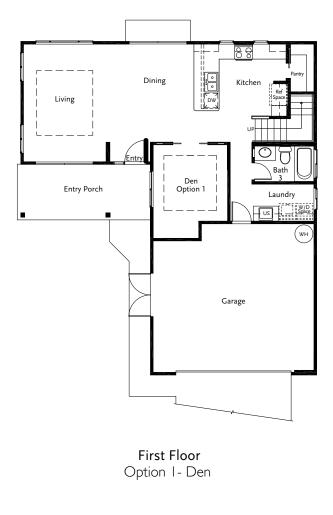

PLAN

4 Bedroom, 2.5 Bath with Option 3
Extended Covered Lanai and Bedroom 4



First Floor
Option 3
Extended Covered Lanai (133 sq. ft.)
Bedroom 4 (Additional 172 sq. ft. - Living Area)

## Nohea

PLAN 3

3 Bedroom, 3 Bath with Option 1 Den



## Tiare

PLAN 4

3 Bedroom, 3 Bath with Option 2 Family Room



Second Floor Option 2 Family Room

Floor plans may be slightly altered and not to scale. Square footages are approximate. Features may vary due to location and site conditions. Gentry reserves the right to make changes to design specifications and make material substitution without notice. These plans are copyrighted. Unauthorized copying or use of these plans is a willful infringement of Gentry Homes, Ltd.'s rights under copyright law and may result in a liability up to \$100,000 and attorney's fees and costs incurred to protect its rights.



By Gentry

Anuhea

PLAN 1

3 Bedroom, 2.5 Bath

Kaila

PLAN 2

4 Bedroom, 3 Bath

Nohea

PLAN 3

4 Bedroom, 3 Bath

Tiare

PLAN 4

4 Bedroom, 3 Bath