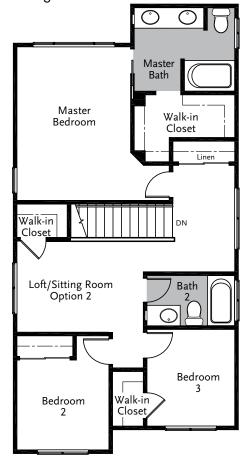

## Nalu

## PLAN 4

3 Bedroom, 2.5 Bath with Option 2 Loft/Sitting Room

Option 2-Loft/Sitting Room Second Floor

Floor plans may be slightly altered and not to scale. Square footages are approximate. Features may vary due to location and site conditions. Gentry reserves the right to make changes to design specifications and make material substitution without notice. These plans are copyrighted. Unauthorized copying or use of these plans is a willful infringement of Gentry Homes, Ltd.'s rights under copyright law and may result in a liability up to \$100,000 and attorney's fees and costs incurred to protect its rights.