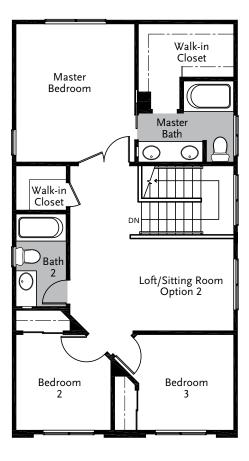

## Kainani

## PLAN 2

3 Bedroom, 2.5 Bath with Option 2 Loft/Sitting Room

Option 2-Loft/Sitting Room Second Floor